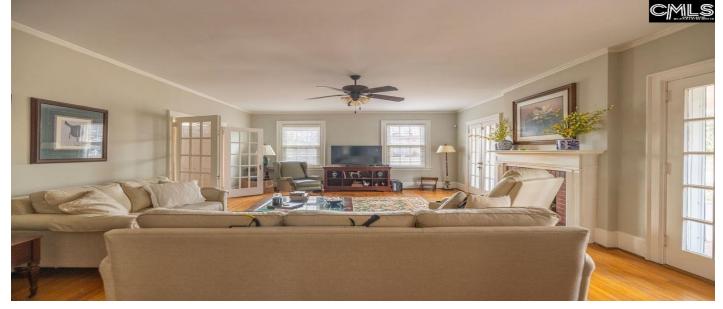

## Description

Tradition shines in this two story brick home on 2.3 acres. Lovely foyer opens into formal dining room with load of sunshine. Across the foyer is the expansive living room with fireplace and detailed mantel. Living room has outside entrance from covered side porch where you can rock and sip lemonade. Downstairs bedroom and updated bath. Kitchen with all appliances overlooks a new screened back porch and quick entry from the open carport. Cozy breakfast room begs for tea of coffee in the morning. Upstairs boasts 4 bedrooms and updated bath. Hardwood floors throughout the home. NEW roof. Lots of outside space to enjoy and room to garden. Landscaping of old camellias gives lots of Southern charm. Utility building outside and an older barn is located on back lot. Walking distance to Historic downtown Edgefield. NO city taxes. Disclaimer: CMLS has not reviewed and, therefore, does not endorse vendors who may appear in listings.