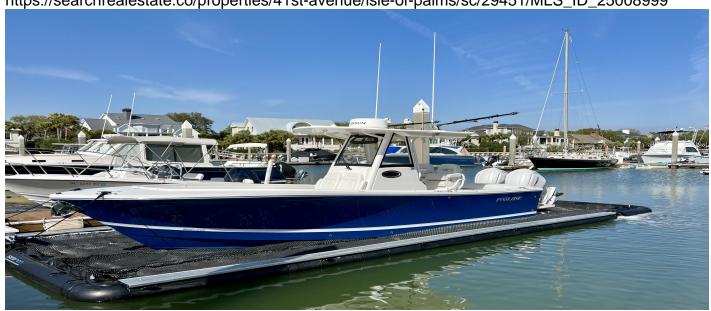

# **Description**

45 foot boat slip with an allowable 5 foot overhang at Wild Dunes Yacht Harbor. Slip will accommodate a 50' vessel or two smaller boats. Amenities include water, electric, and cable, with the electric usage billed to the slip owners quarterly. Dock cart usage, 24 hr surveillance, shower, restroom facilities, trash, & recycling are also covered. A dedicated parking space is included, with a gated parking lot off 41st Avenue.