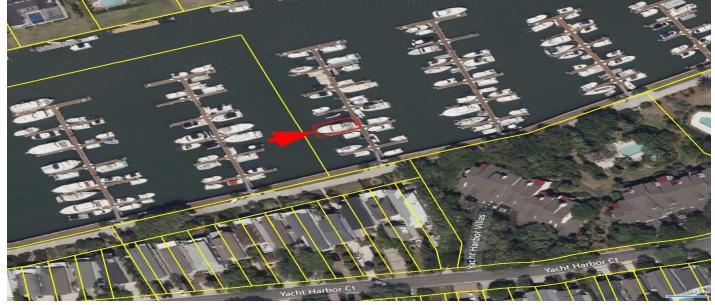

### Description

RARE OPPORTUNITY! 40'rt slip with 8' Overhang in Morgan Creek Cove. Water and electricityparking space-bath/shower. Buyer to pay 1/2 of 1% of the purchase price at closing to the WDCA. plus a small fee to the Yacht Club HOA.