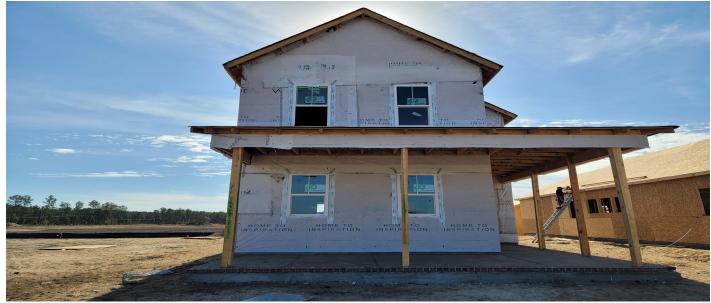

# Description

Available in February 2025. The Azalea B in Midtown Nexton - this home offers 3 bedrooms, 2.5 bathrooms, and a beautiful wrapped front porch. Come home to this stunning home that includes a natural gas fireplace in the family room and triple sliding glass doors leading to a rear-covered porch. This home features many upgrades including a gourmet kitchen that includes a custom cabinet hood, GE appliances including a gas cooktop and a beautiful combo microwave and wall oven. We have added gorgeous luxury vinyl plank flooring and stunning matching stairs with open rail. The primary suite includes a large double vanity, huge tiles shower and large freestanding tub in the primary bath. Move in Ready- FEBRUARY 2025