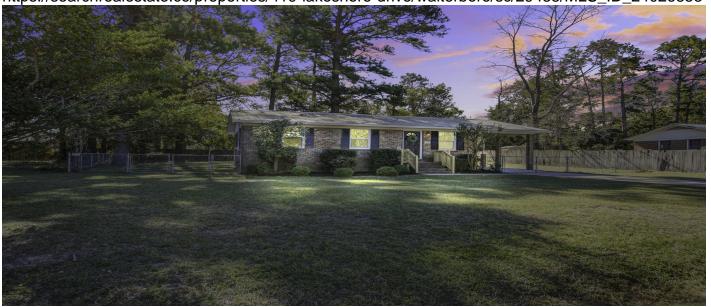

## **Description**

Step into modern living with this completely transformed home, where every detail has been carefully curated. The open layout showcases stunning new light fixtures, adding a unique touch of craftsmanship, with brand-new windows that fill the space with natural light. Throughout the home, luxury vinyl plank flooring offers both style and durability, perfect for everyday life. The kitchen is a chef's dream with all-new stainless steel appliances, sleek cabinets, and a fresh, contemporary design. Plus, a brand new HVAC ensures comfort year-round. Outside, the epoxy-coated carport floor adds longevity and a clean, polished look, along with brand new custom-built railings. Enjoy the perks of lake access in this serene neighborhood, ideal for outdoor activities and peaceful views. This home is a must-see for those seeking quality, style, and a location