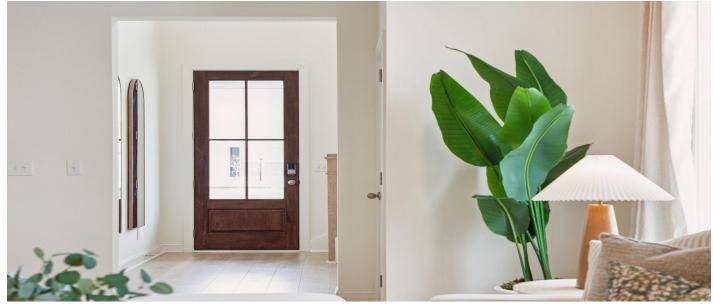

## Description

The Hawthorne! This beautiful 4BD 3.5BA Plan has a little bit of everything! This home includes cement plank siding, laminate wood in all main living areas, beautiful trim details, staggered cabinetry, Whirlpool Gas SS appliances, Quartz countertops with raised height vanities in all bathrooms, Covered Porch and MUCH MORE! ENERGY SAVINGS FEATURES including 3KW Solar Panel System, 14 SEER HVAC, gas furnace, tankless gas water heater, and low-e windows!