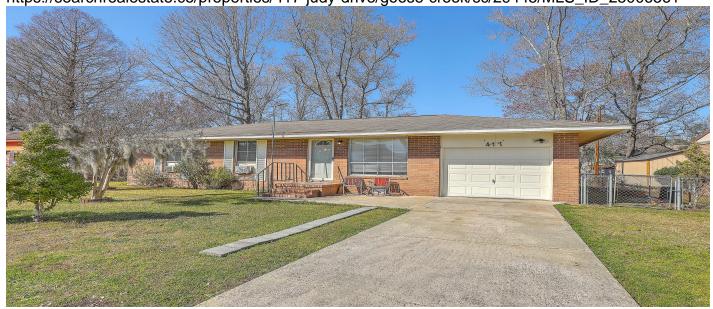

# 417 Judy Drive, Goose Creek, 29445, SC

https://searchrealestate.co/properties/417-judy-drive/goose-creek/sc/29445/MLS\_ID\_25006561

# **Price - \$225,000**

| Bedrooms | Baths | SqFt | Lot Size | Year Built | DOM     |
|----------|-------|------|----------|------------|---------|
| 3        | 2     | 1240 | 0.1800   | 1970       | 70 Days |

### Style

Ranch

#### **Description**

No HOA! In the well-established Boulder Bluff. Upon entering you will find hardwood floors throughout and ceiling fans in every room except the kitchen. The family room has a fireplace. It is open to the dining area. The galley kitchen has wood cabinets. The primary has a large closet and a full bathroom. The multipurpose room would make a great media room or playroom. The enclosed porch would make a great mancave. The converted garage offers plenty of storage room. The back yard is enclosed with a metal fence. You will also find a covered patio. The mature trees provide plenty of shade. The location is just amazing! Walking distance to park and elementary school. Just minutes to restaurants, shopping and hospital.