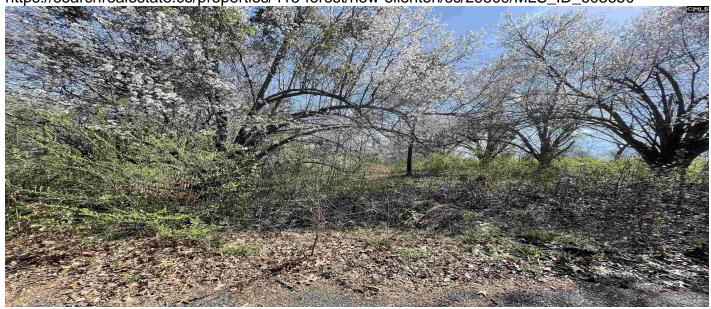

# **Description**

Wooded corner lot. Approx. .74 acres. Ready for the house of your dreams. Property lines are marked with wooden stakes. Disclaimer: CMLS has not reviewed and, therefore, does not endorse vendors who may appear in listings.