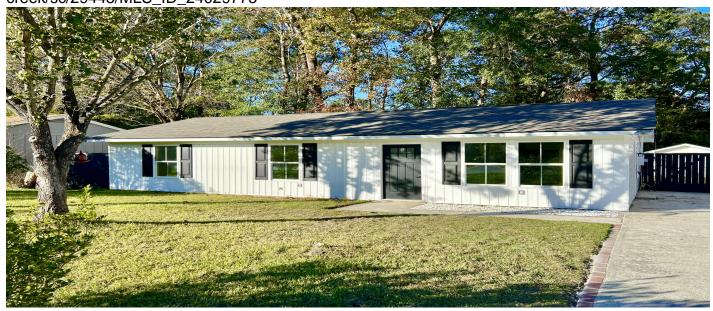

# 413 Madeline Drive, Goose Creek, 29445, SC

https://searchrealestate.co/properties/413-madeline-drive/goose-creek/sc/29445/MLS\_ID\_24029775

## Price - \$292,000

| Bedrooms | Baths | SqFt | Lot Size | Year Built | DOM      |
|----------|-------|------|----------|------------|----------|
| 3        | 2     | 1008 | 0.1800   | 1980       | 175 Days |

### **Description**

Wonderful opportunity to own a renovated home in an established neighborhood within Goose Creek. No HOA. There is so much attention to detail in this warm and inviting home. Three bedrooms and two full bathrooms. An open floor plan includes a modern and sunny kitchen with all NEW APPLIANCES and NEW CABINETS. Renovations include a NEW ROOF, NEW WINDOWS, FULLY RENOVATED BATHS, NEW ductwork, detailed trim work and LVP Flooring throughout the home. Private backyard with fence with SHED.