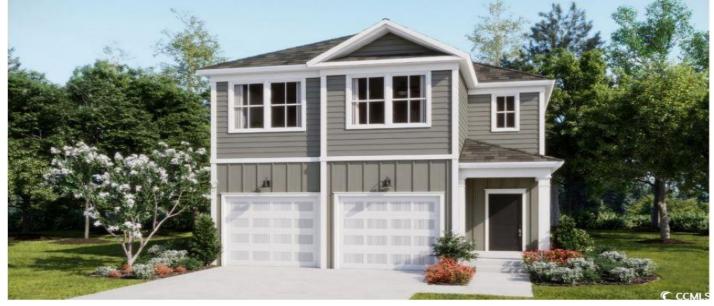

### Price - \$292,000

| Bedrooms | Baths | Half Baths | SqFt | Year Built | DOM      |
|----------|-------|------------|------|------------|----------|
| 3        | 2     | 1          | 1616 | 2025       | 125 Days |

## Description

This brand-new Savanna home offers 1,616 sq ft of modern living with 3 bedrooms and 2.5 bathrooms. Featuring hard surface flooring throughout the main level, the home boasts a stylish kitchen with granite countertops and stainless steel appliances. The spacious owner's suite is located on the second floor, providing a private retreat, while the home offers ample closet space and designer finishes. Situated on a large homesite with options for tranquil pond or tree-lined views, this home combines comfort and style. It also includes a two-car garage and is located in a desirable neighborhood with easy access to schools, shopping, and outdoor activities.