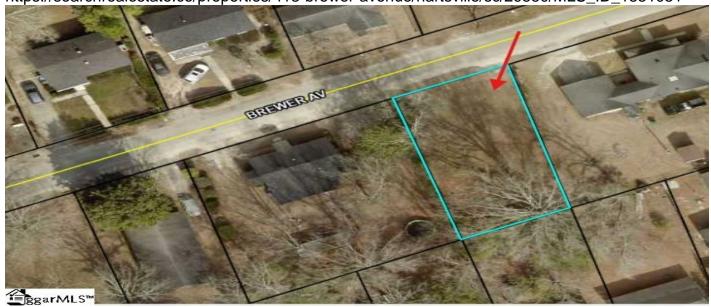

# 413 Brewer Avenue, Hartsville, 29550, SC

https://searchrealestate.co/properties/413-brewer-avenue/hartsville/sc/29550/MLS\_ID\_1551031

**Price - \$8,000** 

**Lot Size DOM** 

0.1300 136 Days

# **Description**

Lot is convenient to restaurants, hospitals, animal clinics and more! This property is being sold via Tax Sale Deed. Please call with any questions. Motivated seller!