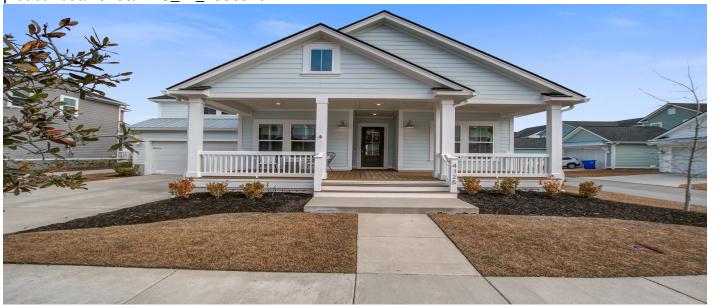

# 4125 Maidstone Drive, Mount Pleasant, 29466, SC

https://searchrealestate.co/properties/4125-maidstone-drive/mount-pleasant/sc/29466/MLS\_ID\_25003207

# **Price - \$995,000**

| Bedrooms | Baths | SqFt | Lot Size | Year Built | DOM     |
|----------|-------|------|----------|------------|---------|
| 4        | 4     | 2587 | 0.2500   | 2021       | 37 Days |

## **Description**

Welcome to 4125 Maidstone Dr. As you enter this home you are greeted with 12 ft ceilings and an open floorplan. This home has it all, four bedrooms, four full baths, formal dining room, and study with glass French doors. The gourmet kitchen has white cabinets with quartz counter-tops, stainless steel GE Profile appliances with a 36-inch gas cooktop with vented stainless-steel hood, dishwasher, built-in double ovens and microwave, subway tile backsplash, walk-in pantry, and counter-height shiplap wrapped island with pendant lighting overlooking the breakfast nook and family room complete with gas fireplace wrapped in shiplap! The owner's suite has a custom built walk-in closet, while the bath has dual vanities and a five-foot luxury tile shower with dual showerheads and More. A must see!