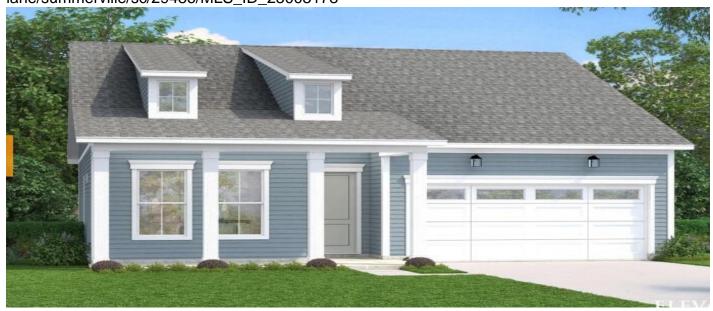

## **Style**

Ranch

# **Description**

The Traveler Plan has all the features your looking for with 10' ceilings, 8ft doors. This plan offers a front porch option and is versatile allowing extra room in the owners as well as a bump out on one side of the home.