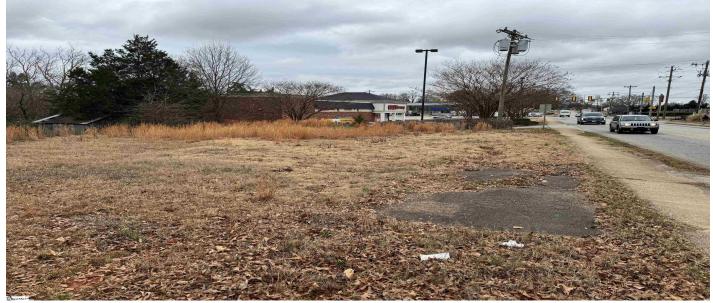

#### **Lot Features**

- 1/2 1 Acre
- Open Lot

## Description

This ideal property is located at 3408 Old Buncombe Rd., Greenville, SC, a prime potential commercial site situated at the corner of Franklin Road, an area known for high visibility and accessibility. This roughly 3/4-acre parcel sits next to CVS, adding to its convenience and appeal for businesses. With a daily traffic count of approximately 25,000, the location benefits from significant exposure, making it an ideal spot for retail, office space, or other commercial ventures seeking to attract a steady stream of potential customers. Its proximity to major roads ensures easy access for both local residents and passersby.