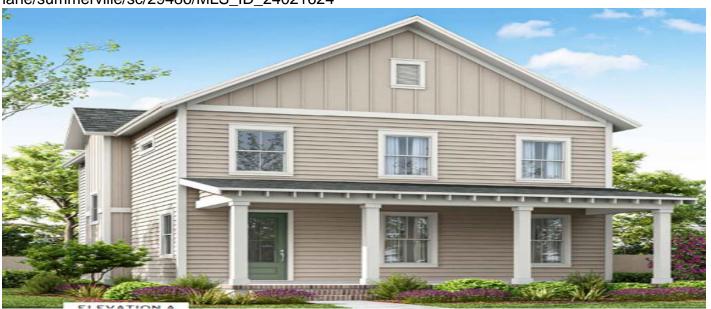

# 410 Swaying Pine Lane, Summerville, 29486, SC

https://searchrealestate.co/properties/410-swaying-pine-lane/summerville/sc/29486/MLS\_ID\_24021624

# Price - \$491,245

| Bedrooms | Baths | Half Baths | SqFt | Lot Size | Year Built | DOM      |
|----------|-------|------------|------|----------|------------|----------|
| 3        | 2     | 1          | 1973 | 0.1300   | 2024       | 325 Days |