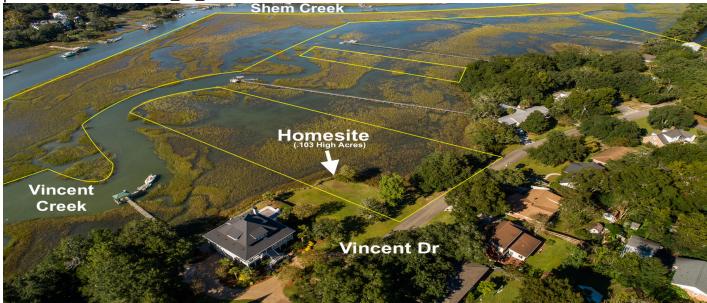

## Description

Imagine enjoying spectacular views of Shem Creek/Vincent Creek from the privacy of your own backyard! 41 1/2 Vincent Drive can provide that rare opportunity to live the dream and build in the heart of Mt. Pleasant! Located just off the Coleman Blvd corridor, minutes from Sullivan's Island and a short drive to downtown Charleston! TMS# 535-13-00-138 includes approximately 22.95 acres with 0.101 of high ground, 4400sf of buildable space, and a lake/pond (Lake Shemwood). For your builder clients this property qualifies for a 30' critical line exemption with the buildable high ground zoned R-1 single family residence. Updated Plat has been approved by the Town of Mt. Pleasant. This is a small but beautiful slice of paradise waiting for you, your architect and builder to create a masterpiece.