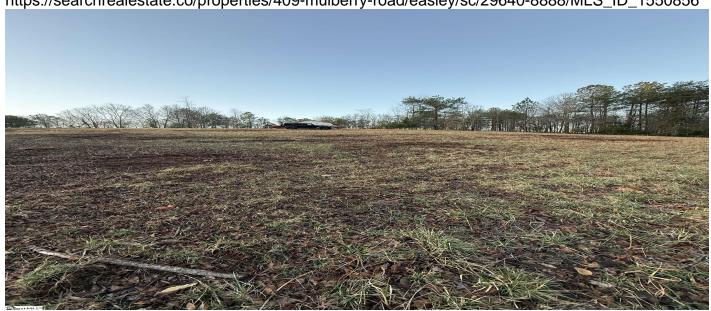

#### **Description**

0.57-Acre Lot with Versatile Building Potential & Mountain Views. Whether you're looking for a place to relax or build with flexibility, this lot has both a level area for easy construction and a section that could accommodate a basement home. This 0.57-acre lot provides a peaceful setting with mountain views best enjoyed from an outdoor space like a fire pit or seating area along the top of the property. Located just over a mile from the Doodle Trail and two miles from downtown Easley, this property provides a balance of nature and convenience. Enjoy access to a growing selection of restaurants, shops, and community events, with Greenville just 30 minutes away for even more dining, culture, and entertainment. A great opportunity to build your dream home with a mix of privacy, views, and convenience.