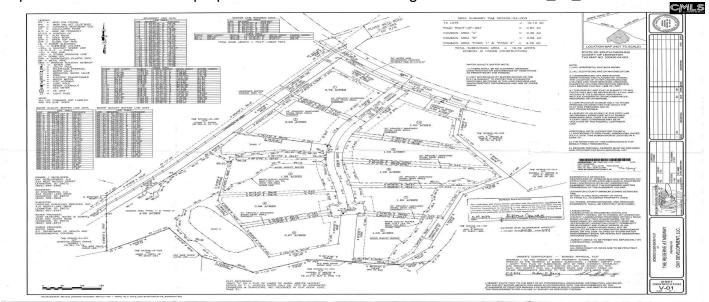

# **Description**

The Reserve at Midway is a new Executive Custom Home neighborhood with Acreage. Nestled in the most desired Lexington area this Gated community features front entrance Gas Lanterns, Nature trail for hiking walking and running. Plus over 5 acres of common area green space. Zoned for Award winning River Bluff High , Meadow Glen Middle and Midway Elementary schools. Included is a private walking trail to Midway Elementary. This beautiful 1 acre lot is waiting for you to make your Dream Home a Reality! Disclaimer: CMLS has not reviewed and, therefore, does not endorse vendors who may appear in listings.