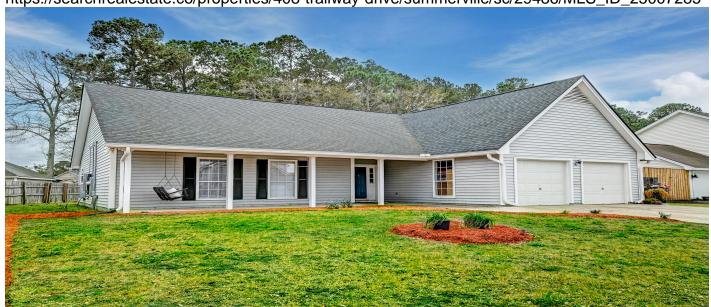

# 408 Trailway Drive, Summerville, 29486, SC

https://searchrealestate.co/properties/408-trailway-drive/summerville/sc/29486/MLS\_ID\_25007285

## **Description**

Located on a spacious lot in the Tramway community of Summerville, this charming single-story home offers both comfort and convenience. A large driveway and an inviting front porch set the stage for what awaits inside. Upon entering, the open floor plan, attractive LVP flooring, and abundant natural light create a welcoming atmosphere. Just off the foyer, an alcove provides a perfect space for an office. The living room features a vaulted ceiling, a cozy fireplace with a brick surround, and tall windows that flood the space with light. Flowing seamlessly from the living area, the dining space offers direct access to the patio and backyard, making indoor-outdoor living a breeze. The kitchen is both stylish and functional, featuring stainless steel appliances and a bright eat-in area with bay windows. The primary bedroom serves as a relaxing retreat with a spacious walk-in closet and an en suite bathroom complete with an extended vanity, a soaking tub, and a step-in shower. Two additional bedrooms, a full bathroom, and a laundry closet complete the interior layout. Outside, the expansive backyard is partially fenced, providing plenty of space for relaxation and recreation. Fruit-bearing apple, fig, and pear trees add a special touch to the outdoor space. Major updates include a new roof and gutters in 2019, a new HVAC system in 2021, and PAID OFF solar panels. This home is conveniently located just 1.1 miles from Nexton Square, 1.3 miles from I-26, and 3.9 miles from Historic Downtown Summerville. Don't miss the opportunity to make this beautiful home yours. Schedule your showing today.