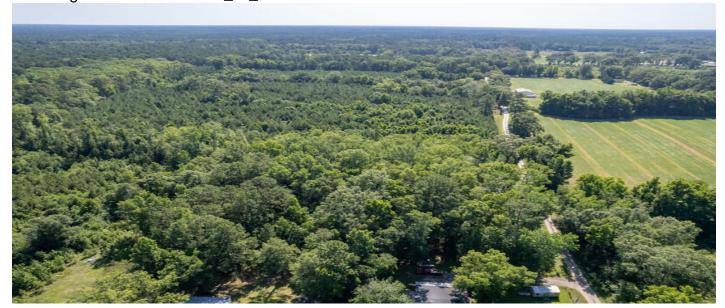

#### **Lot Features**

- Wooded
- 10+ Acres

# **Description**

Partially wooded high and dry lot on the outskirts of Ridgeland. Just minutes from downtown Ridgeland but far enough to enjoy the tranquility and nature. Perfect for the one who wants acreage and also for the investor who wants to explore sub-dividing! Don't miss out on the fast-growing Jasper County experience!!!!!!