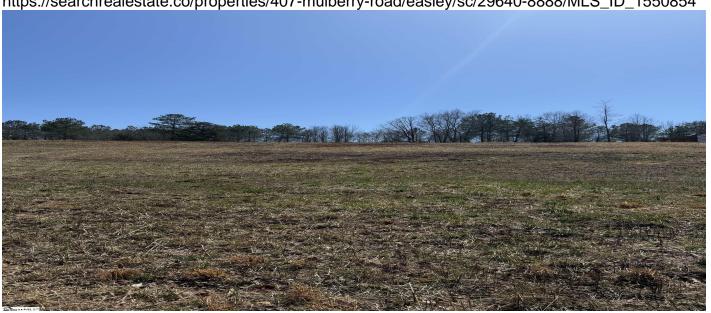

#### **Description**

Stunning 0.86-Acre Lot with Jaw Dropping Mountain Views. If you're looking for breathtaking Blue Ridge Mountain views, space to spread out, and easy access to both nature and city life, this 0.86-acre lot delivers. With sweeping, 15-mile vistas of Table Rock, Bad Creek, and beyond, this is one of the most scenic properties you'll find in the Upstate. The location is just as appealing—just over a mile from the Doodle Trail and only two miles from downtown Easley, where a growing selection of restaurants, shops, and community events make it a thriving destination. Need to get to Greenville? It's a quick 30-minute drive to all the dining, culture, and entertainment the city has available. A rare opportunity to build your dream home on a lot that offers incredible views, a peaceful setting, and easy access to town.