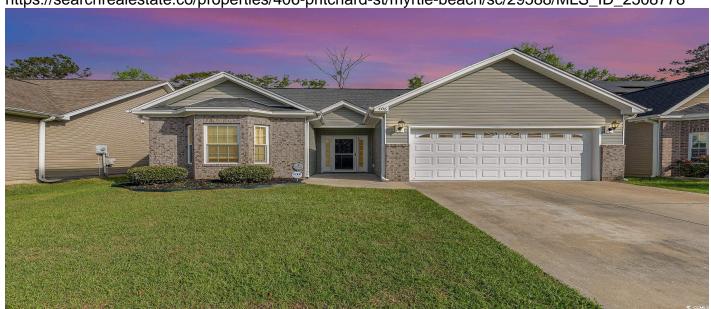

# 406 Pritchard St., Myrtle Beach, 29588, SC

https://searchrealestate.co/properties/406-pritchard-st/myrtle-beach/sc/29588/MLS\_ID\_2508778

# **Price - \$299,900**

| Bedrooms | Baths | SqFt | Lot Size | Year Built | DOM     |
|----------|-------|------|----------|------------|---------|
| 3        | 2     | 1462 | 0.1800   | 2014       | 71 Days |

## **Description**

Welcome to this beautiful 3-bedroom, 2-bathroom home located in the Silver Fox Landing community. As you enter through the foyer, you'll find two spacious guest bedrooms and a full bathroom at the front of the home. The heart of the home opens up to a living room with vaulted ceilings. The kitchen features stainless steel appliances, granite countertops, soft close cabinets and drawers, and a propane gas range. Just off the kitchen is the dining area that flows into the Carolina room, perfect for enjoying morning coffee or relaxing evenings. The owner's suite is tucked away at the rear of the home and includes a large walk-in closet and an en-suite bathroom with a double sink vanity and walk-in shower. The laundry room is conveniently located near the garage entry. Additional highlights include a brick-accented front exterior, upgraded landscaping with irrigation system, hurricane shutters, and a concrete patio in the rear yard. Silver Fox Landing offers residents a community pool and is just a short drive to the airport, all the attractions, shopping, and dining that the Grand Strand has to offer. Don't miss your opportunity to own this charming home!