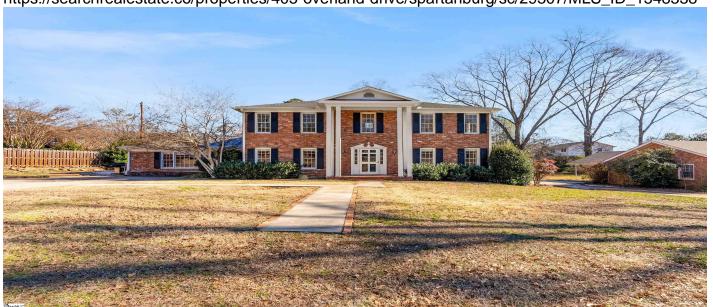

# 405 Overland Drive, Spartanburg, 29307, SC

https://searchrealestate.co/properties/405-overland-drive/spartanburg/sc/29307/MLS\_ID\_1548338

# Price - \$379,000

| Bedrooms | Baths | Half Baths | SqFt | Lot Size | DOM      |
|----------|-------|------------|------|----------|----------|
| 4        | 2     | 1          | 3169 | 0.3800   | 185 Days |

# **Description**

This 4 bedroom, 2.5 bath, 3,000 square foot home boasts 2 functional fireplaces, (one gas & one wood burning) an encapsulated crawl space, outdoor deck, mature landscaping, and irrigation system. If you're looking for plenty of space this is it.