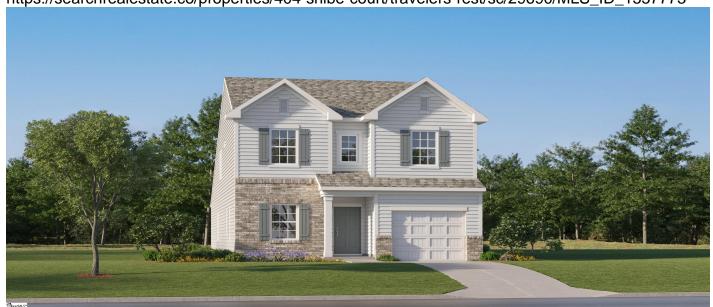

## Style

Traditional

## **Description**

The Edgefield floorplan at Lennar's Spring Park community in Travelers Rest, South Carolina, offers a thoughtfully designed two-story layout that blends comfort, functionality, and modern living. With approximately 1,931 square feet, it includes three bedrooms, two and a half bathrooms, and a one-car garage. A standout feature is the first-floor owner's suite, tucked privately at the back of the home with a walk-in closet and en-suite bath. The main level also showcases an open-concept living area that connects the living room, kitchen, dining space, and a rear patio—ideal for entertaining or family gatherings. Upstairs, two secondary bedrooms share the space with a versatile loft that can function as an office, media room, or play area. Located just north of Greenville, the Spring Park community offers easy access to shopping, dining, and outdoor recreation like the Swamp Rabbit Trail, along with neighborhood features such as a dog park, fostering a vibrant and connected lifestyle.