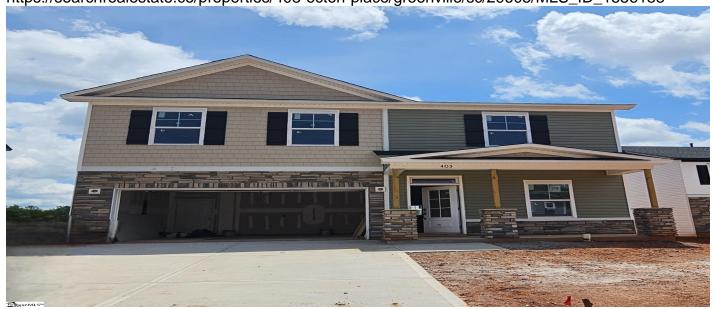

# 403 Ecton Place, Greenville, 29605, SC

https://searchrealestate.co/properties/403-ecton-place/greenville/sc/29605/MLS\_ID\_1556188

# **Price - \$369,900**

| Bedrooms | Baths | SqFt | Lot Size | Year Built | DOM     |
|----------|-------|------|----------|------------|---------|
| 5        | 3     | 2399 | 0.1600   | 2025       | 83 Days |

# **Description**

Sedona is Greenville's newest neighborhood in a fantastic location near Conestee Nature Preserve which has walking/biking trails that connect to the Swamp rabbit trail, playground, and dog park area. Serenity awaits as you drive into the tree lined main entrance of Sedona and follow the road to beautiful wooded lots and natural rolling hills. The popular Bentcreek II floor plan is a fabulous two story home with over 2,225 square feet. This spacious home features 5 Bedrooms, 3 bathrooms, plus an open loft area upstairs, spacious dining room great for entertaining, kitchen with an island great for hosting parties, and a two-car garage.