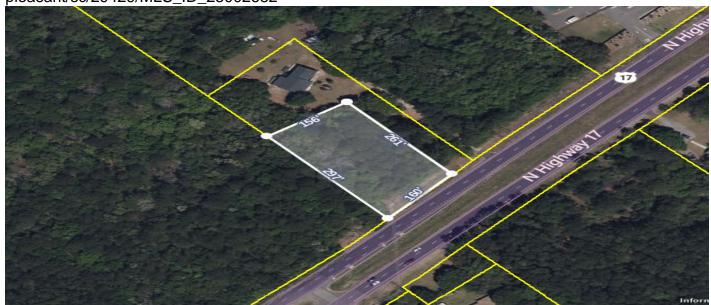

# **Description**

Nicely shaped 1 acre lot with great road frontage on Hwy 17. Perc test has been scheduled and will be completed by seller.