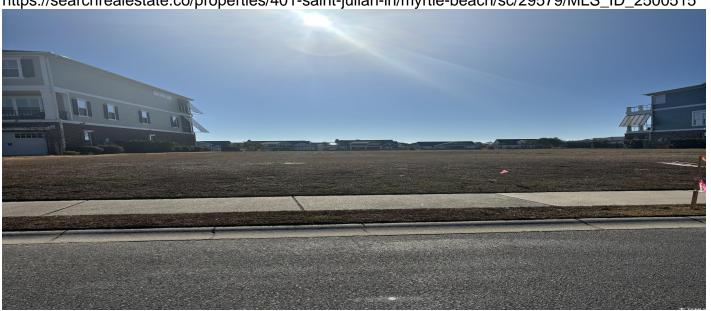

## **Description**

Direct Intracoastal Waterway Lot in a Charleston style luxury gated community. This Battery on the Waterway Lot is located in Carolina Forest and is minutes away from shopping, grocery, medical, award-winning schools, entertainment, the beach, YMCA, and a mountain bike and run park. Community boat launch and secure boat storage. You can have your own dock. No time frame to build.. Sellers SC Licensed Realtors