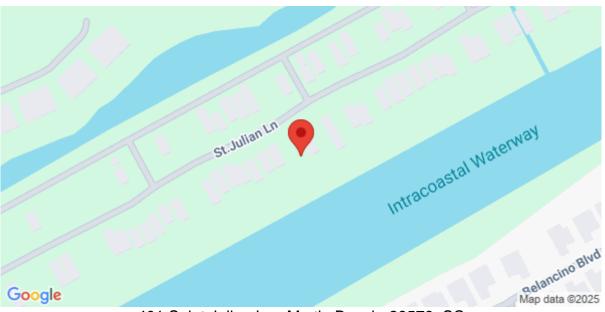

es**

Rectangular

#### Other

- Intracoastal Access
- Gated

- Security
- Intercoastal

## **Description**

Direct Intracoastal Waterway Lot in a Charleston style luxury gated community. This Battery on the Waterway Lot is located in Carolina Forest and is minutes away from shopping, grocery, medical, award-winning schools, entertainment, the beach, YMCA, and a mountain bike and run park. Community boat launch and secure boat storage. You can have your own dock. No time frame to build.. Sellers SC Licensed Realtors

### **SEE THIS PROPERTY**



### **James Schiller**

Realtor, Brand Name Real Estate

Phone: 18434788061

Email: jameseschiller@gmail.com

### **Check On Site**



https://searchrealestate.co/properties/401-saint-julian-ln/myrtle-beach/sc/29579/MLS\_ID\_2500515

### Location



401 Saint Julian Ln., Myrtle Beach, 29579, SC