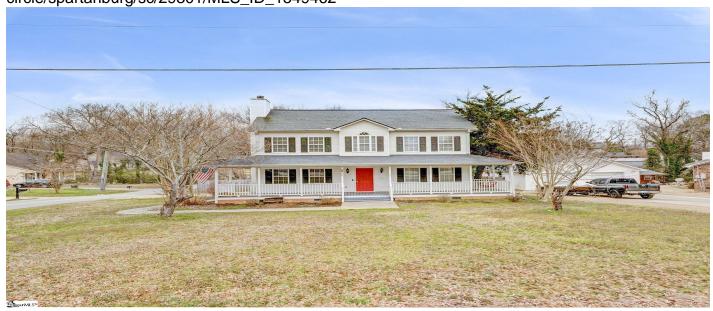

# 401 Claremont Circle, Spartanburg, 29301, SC

https://searchrealestate.co/properties/401-claremont-circle/spartanburg/sc/29301/MLS\_ID\_1549462

## **Description**

No HOA! 401 Claremont Drive is a beautiful 3 bed 2.5 bath home with tons of space, yet close proximity to everything! You will be pleased with the amount of character this home has. Firstly, you will walk up admiring the rocking chair front porch, which is perfect for this quiet street. As you enter the home, you will enjoy the semi open floor plan with a perfect flow. Perfectly positioned is the living room that boasts a gas fireplace in the heart of the room. The kitchen is spacious with stainless steel appliances and island to make entertaining seamless. A sliding door conveniently exits to the back deck and fenced in large back yard. Adjacent to the kitchen is the dining room that could be used for additional seating, but could creatively be used as a flex space or playroom. Downstairs, you will also find the half bath and walk-in laundry room. As you take a look upstairs, you will love the large master with an ensuite bathroom that features a garden tub, separate shower and double sinks. The master has a unique flex space that would make it perfect for a home office, new baby or workout room. Additionally, the upstairs features two other spacious bedrooms and a full bath. This home is not lacking in warmth, comfort and promise. 401 Claremont has so much to see Don't wait, check it out today!