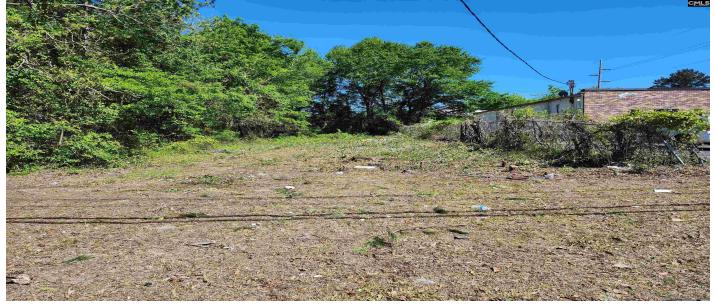

#### Description

General Commercial lot located on Farrow Road near intersection Columbia College Drive and Farrow Road. Excellent location for a Fast Food Establish and or an Office. This area has a high traffic count. Frontage is 53 feet and goes back over 185 feet in depth (.33) of an acre. Information to be verified by all parties. Owner is willing to accept all serious offers. Disclaimer: CMLS has not reviewed and, therefore, does not endorse vendors who may appear in listings.