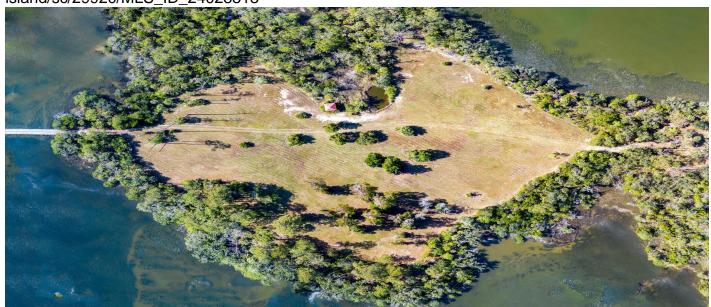

### **Description**

Welcome to your private island retreat on St. Helena Island, offering 20 acres of unparalleled beauty and seclusion, including scenic marshland and dry land ready for your dream build. Located just 15 minutes from the historic town of Beaufort and the pristine beaches of Hunting Island State Park, this turn-key island is a nature lover's paradise with 3 acres designated for turkey and wildlife conservation. The property boasts a deep-water dock with a boat lift and floating dock, providing effortless access to Jenkins Creek for inshore fishing or a short ride to the Atlantic Ocean for offshore excursions. All essential utilities are already in place, including a pump house with a reverse osmosis system, well water, electric, and a septic tank capable of accommodating up to a 7-bedroomhouse. Access to the island is via a sturdy timber bridge, capable of supporting up to 24,000 lbs per axle, ensuring convenience and security. Whether you're looking for an exclusive getaway or a one-of-a-kind investment, this private island offers endless possibilities for relaxation and adventure. \*\*Realtor is related to seller\*\*