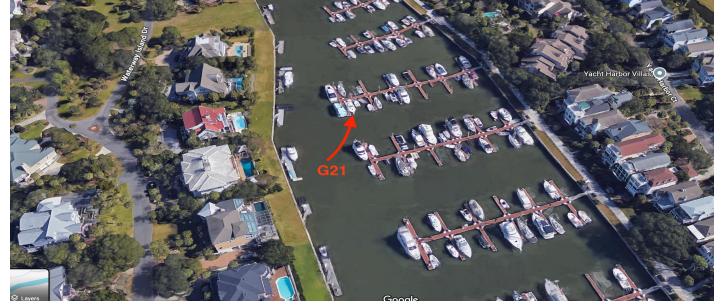

## Description

Best opportunity to keep your 50 ft x 18 boat (or even two smaller boats) in your back yard for all Wild Dunes & IOP residents. G-21 is at the END of the marina finger by the T head so it could not be easier to get in & out of your slip. The slip comes with a jet dock & fish cleaning table. The marina has recently undergone renovation. Includes gated parking lot with electronic access, dock cart usage, 24 hr surveillance, shower, restroom facilities, trash, & recycling at end of dock. The regime fee includes water, cable, maintenance, 50 amp service at dockside all billed quarterly.