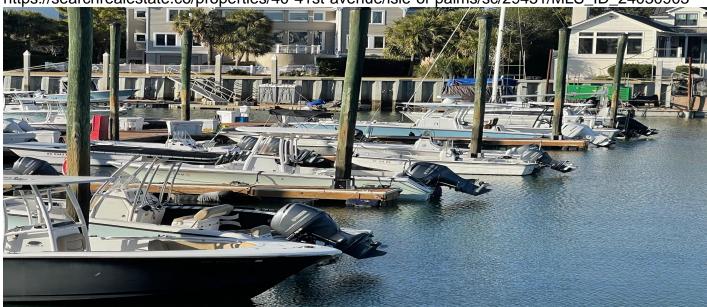

## **Description**

45 foot boat slip with an allowable 6 foot overhand at Wild Dunes Yacht Harbor. Slip will accommodate a 51' vessel or two smaller boats. D-16 is five slips from the end of dock and allows for easy ingress and egress. Amenities includes electric, water and cable access, with the electric usage billed to the slip owners quarterly and water/cable included in monthly fee. Also included is a gated parking lot off 41st Avenue, Isle of Palms, as well as The Halfway House facility with bathroom and shower access.