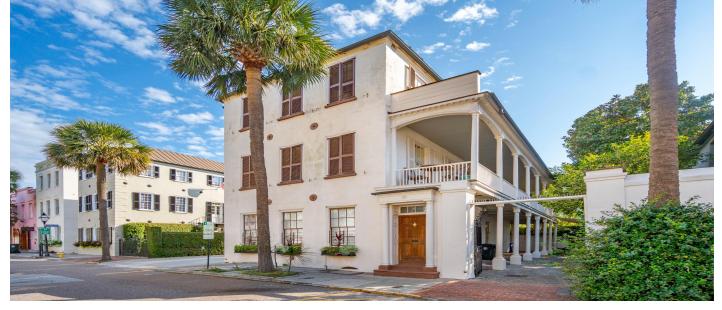

## Description

Circa 1830's, 40 1/2 State Street is one of Charleston's most elegant, meticulously restored 3-story brick kitchen houses. Located in the heart of the French Quarter, the home is within walking distance to all of Charleston's finest restaurants. Located behind 38 & 40 State Street with a private copper entrance. The ground floor offers a foyer, kitchen with marble countertops, stainless steel appliances, custom cypress cabinets, and blue stone floors throughout. Kitchen leads to a large living room with gas fireplace, and 3 French doors leading to a lush walled garden. Primary suite is located on the top floor, with a fireplace and walled terrace overlooking the Old City of Charleston. Additional bed, bath, and laundry on the 2nd floor. One of the finest pied-a-terre's in the area!