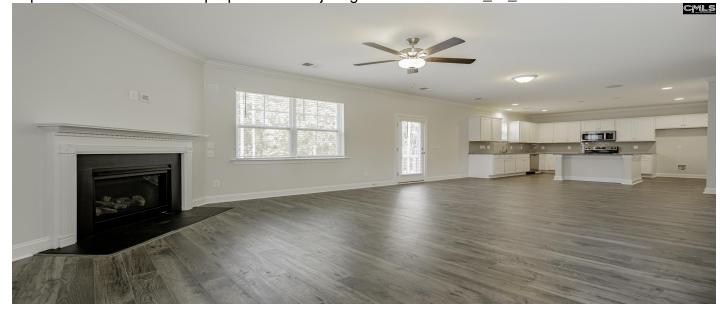

## Description

\*\*Under construction, ready July/August\*\*The Hartwell welcomes you into a foyer with access to the garage, a mud room, and a flex room that can be used as an office or dining. This area can be upgraded to a fifth bedroom suite. The connected and open kitchen, dining area, and great room provide an eat-at bar, abundant cabinets, and countertops. Located upstairs are four large bedrooms with walk-in closet space, a full bath, oversized laundry, and a large shower in the Owner's suite private bath.Want to personalize your home? Quartz countertops, hardwood flooring, a separate tub, and a shower in Owner's bath can be added.This home is USDA eligible. \$3,500 in closing costs with use of builder's preferred lender, Stewart Wingo at Ameris Bank.Disclaimer: CMLS has not reviewed and therefore does not endorse vendors who may appear in listings. Disclaimer: CMLS has not reviewed and, therefore, does not endorse vendors who may appear in listings.