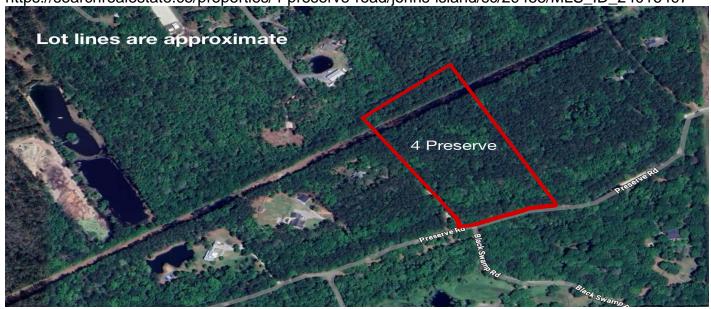

# 4 Preserve Road, Johns Island, 29455, SC

https://searchrealestate.co/properties/4-preserve-road/johns-island/sc/29455/MLS\_ID\_24016497

**Price - \$499,000** 

Lot Size DOM

10.5600 361 Days

#### **Description**

This beautiful wooded lot is situated in the natural setting of Edenvale Farms, a rural residential development that offers estate-sized lots where you can embrace all that is Johns Island with plenty of space to do things your own way. Whether you are building a little spot for a retreat from your everyday life or you want to build your private paradise with a pool, tennis or pickle ball courts, or want to have a horse or two, this may be the ideal place for you. Schedule to see the property today. Please note, we currently do not have a survey so it is suggested that before purchasing you do your due diligence as well. There is an overall neighborhood plat in the listing. This property is also listed separately as proposed construction which can be viewed by visiting MLS #25004410.