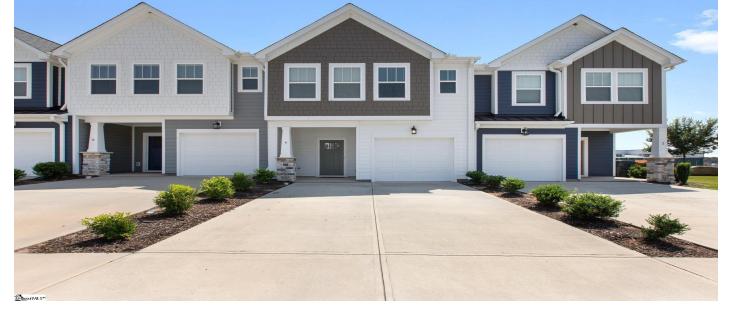

# 4 Meteora Way, Greenville, 29609, SC

https://searchrealestate.co/properties/4-meteora-way/greenville/sc/29609/MLS\_ID\_1544835

# Description

This Beautiful Townhome in The Vista is in a great location minutes from I-385 and Downtown located in the Cherrydale area. This well-maintained 3 bedroom 2.5 bath has an open floor plan with a 9ft granite island, hardwood stairs, and LVP flooring. The master bedroom has awalk-in closet and ceiling fan. Master bath has a 2 vanity sink and shower. The secondary bedrooms have plenty of closet space. This homehas a 1 car garage with an extra pad in the driveway. Appliances include gas range, built in microwave, refrigerator, dishwasher, washer anddryer. This beautiful townhome has abundant lighting and tiled backsplash. Don't miss out on this home! Call today for your showing!