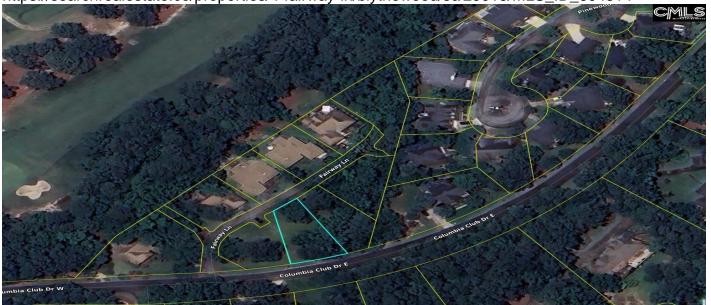

# **Description**

Ready-to-build lot next to Columbia Country Club near Longcreek Plantation. All utilities are available. Four additional lots are available. Contact agent for discounted price to buy the 5 lot package. Disclaimer: CMLS has not reviewed and, therefore, does not endorse vendors who may appear in listings.