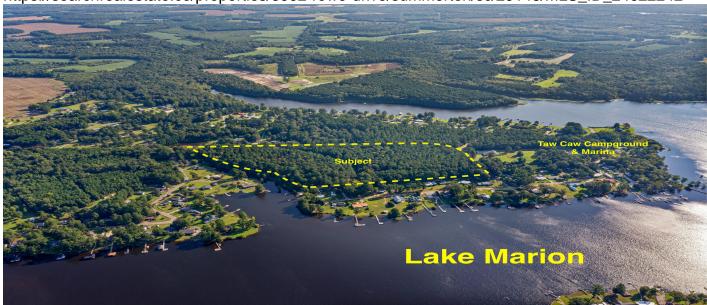

#### **Description**

Stunning Lakefront Property with Development Potential!!! Welcome to this exceptional 19.63 acres of lakefront property on Lake Marion, with the option to purchase as one 19.63 acre parcel or as 19.63 acres subdivided into 10 waterfront lots. If purchased as one 19.63 acre parcel, the land can be subdivided as long as each homesite is at least 0.69 acres and has DOT standard road frontage - giving the potential for 28 homesites! The waterfront has been dredged, ensuring easy boat access and enhancing the overall appeal of the property. Seven electrical transformers have been installed, making the property development-ready and city water is available. The land has previously perked, and documentation is available upon request. Whether you're looking to build custom homes or invest in a subdivision project, this property offers endless possibilities! Conveniently located just 10 minutes off Interstate 95, this property provides easy access to major routes. The property is also only minutes from Taw Caw Marina and Taw Caw Creek Park, where you'll find convenient boat ramps and other recreational amenities. This is a rare opportunity to own a piece of prime lakefront real estate with incredible development potential.