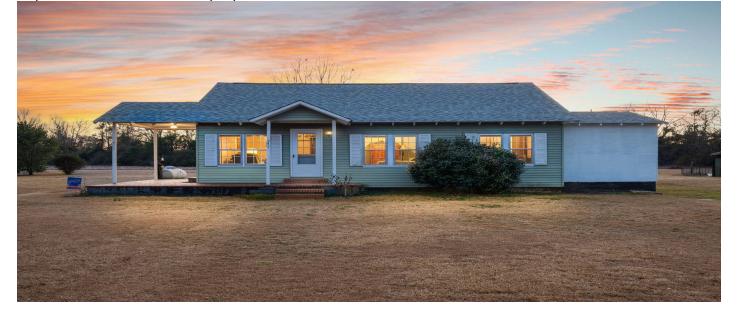

## Description

\*\*Motivated Seller\*\* This absolutely charming single-story home is nestled on a huge 4.5-acre lot in a quiet country setting. As you enter, you're greeted by handsome wood floors and a spacious open floor plan. The kitchen offers ample cabinet and counter space. Refrigerator to convey, with an acceptable offer and as part of the sales contract. The side porch, the large covered back patio (which could also be used as a carport), and the huge backyard will be perfect for grilling out, entertaining, or watching the kids play. You'll also find a shed, which is a great place for storing your tools and lawn equipment. You'll appreciate the peacefulness of country living, while being conveniently located near I-95 and Downtown Saint George.It's also just a short drive to Downtown Walterboro. Come see your new home, today!