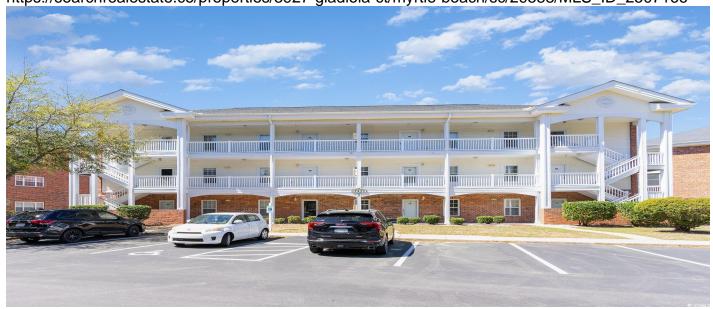

# 3927 Gladiola Ct., Myrtle Beach, 29588, SC

https://searchrealestate.co/properties/3927-gladiola-ct/myrtle-beach/sc/29588/MLS\_ID\_2507166

## **Description**

Top-Floor | End Unit | Vaulted Ceilings | Water Views! This beautifully maintained 2-bedroom, 2-bathroom condo is a top-floor end unit, with vaulted ceilings, an open floor plan, and abundant natural light. A stunning rear accent wall adds a touch of elegance, while the third-floor balcony overlooks calming pond views, creating the perfect space to unwind. The modern kitchen is a chef's dream, featuring stainless steel appliances, granite countertops, and ample cabinet space. Tile and laminate flooring throughout the unit provide a contemporary aesthetic with easy maintenance. Centrally located in Myrtle Beach, this property offers unbeatable convenience—just minutes from Market Common, the scenic Murrells Inlet MarshWalk, and less than five miles from the ocean. Enjoy easy access to top-rated hospitals, medical centers, shopping, dining, and some of the area's best entertainment hotspots. Whether you're looking for a primary residence, vacation getaway, or investment property with short-term rental capabilities, this home offers the perfect blend of style, convenience, and comfort. Prime Location | Water Views | Turnkey Living | Don't miss this opportunity—schedule your showing today!