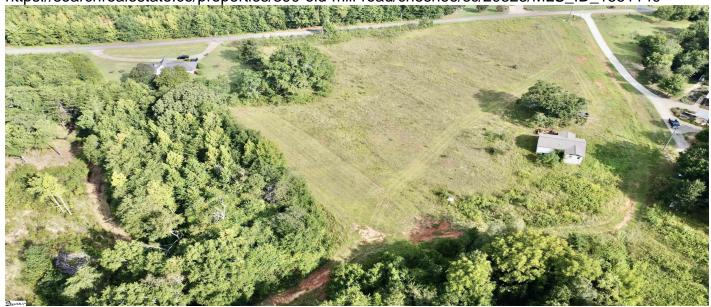

#### **Description**

Unique Opportunity on 52.6 Beautiful Rolling Acres in Spartanburg County..... Located north of scenic Lake Bowen, just off Highway 9, this expansive property offers 52.6 beautiful acres with immense potential. Approximately 12-14 miles from the renowned Tryon Equestrian Center and a short drive from the rapidly growing Boiling Springs area, this land is ideal for various uses. The property could be transformed into an elegant equestrian or cattle farm, leveraging its pastures, trees, and natural water source. Alternatively, it could be subdivided into a smaller farms or a broader custom community, offering ample road frontage and multiple building sites. ...... A single-level home on the property needs renovation but offers opportunities. A building spot on top the hill may have mountain views. Public water is available and there is a well on site. The rolling terrain features both cleared sections and areas with hardwood and pine trees. A picturesque stream forms the left boundary, adding to the property's natural beauty. With its diverse landscape and abundant wildlife, including deer and turkey, this land could also be perfect for a hunting club. ..... Current Infrastructure: Power, and public water at the road and a well is on the property.