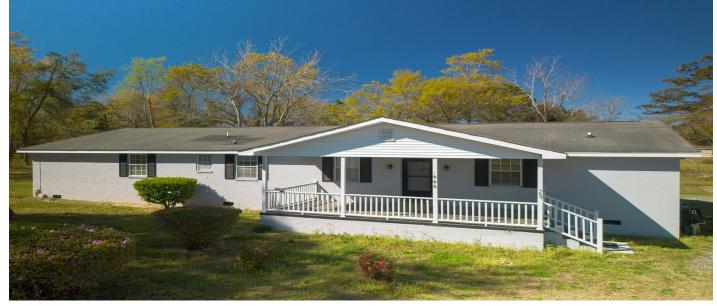

## Price - \$839,900

| Bedrooms | Baths | Half Baths | SqFt | Lot Size | Year Built | DOM     |
|----------|-------|------------|------|----------|------------|---------|
| 4        | 2     | 2          | 2077 | 0.7100   | 1990       | 17 Days |

## Description

Prime location with NO HOA. Large ranch home sitting on 0.71 acres just a short drive to the beach while close proximity to highly desired schools. This blank canvas boast four bedrooms and two and half bathrooms with hardwood floors throughout. Large open kitchen with multiple options for family gatherings. Endless potential with this rare opportunity to enjoy Mount Pleasant living. Home is vacant and easy to show. Seller is selling AS-IS. No repairs will be done.