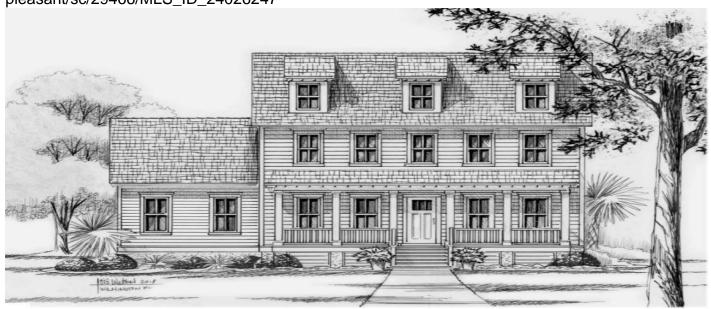

# 3869 Delinger Drive, Mount Pleasant, 29466, SC

https://searchrealestate.co/properties/3869-delinger-drive/mount-pleasant/sc/29466/MLS\_ID\_24026247

# Price - \$1,565,000

| Bedrooms | Baths | Half Baths | SqFt | Lot Size | Year Built | DOM      |
|----------|-------|------------|------|----------|------------|----------|
| 4        | 3     | 1          | 2804 | 0.3300   | 2025       | 277 Days |

#### **Style**

Traditional

# **Description**

Custom plan in the Delinger's Point section of Carolina Park