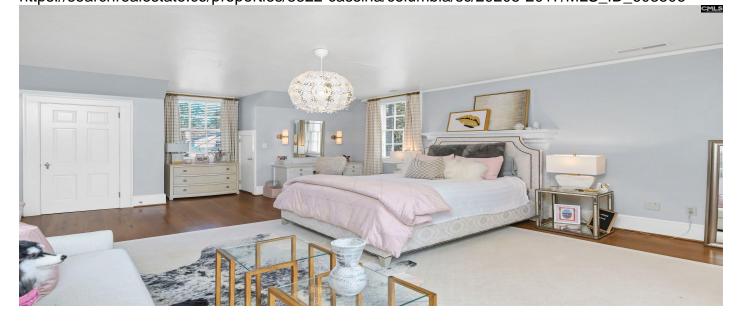

#### Description

Location, Location! This beautiful home sits on a large corner lot in downtown Historic Heathwood. The front of the home has a nice size front porch perfect for relaxing and enjoying the outdoors. Upon entering the foyer, you will find a large dining room to your right with custom wallpaper and beautiful chandelier. The formal Living room is to your left. It is also very big and has a gas fireplace, built in bookshelves and windows looking out the front, side and back of the home. Very spacious and bright. Off of the Living room is what is now a home office that has built in bookshelves around half of the office, and 3/4 of the walls are windows looking out onto the lovely well kept front yard and gardens. On the main level is a spacious guest room(that could be a Primary Bedroom) with a full bath. This room has a fireplace. The main living room is cozy and has tall glass doors leading out to the Patio and backyard. This den is open to the kitchen with a countertop bar in-between. The Kitchen is a cooks delight. Gas Stove, two dishwashers, oven, warming drawer, beverage refrigerator and a built in desk/work area. The kitchen is a great space for entertaining with an island and big eat in area for your table & chairs. Upstairs on one side of the house is the master suite with so much space to even have a small den/sitting room. A big spacious bathroom and multiple closest. Two other large bedrooms are upstairs with a jack & Jill Bath room. On the basement level you will find a finished basement with a fireplace, a wine cellar and lots of storage space. The back patio is perfect for entertaining outside by the water fountain. This patio also connects to the large garage. Don't miss your chance to see this beautiful home in downtown Heathwood. Disclaimer: CMLS has not reviewed and, therefore, does not endorse vendors who may appear in listings.