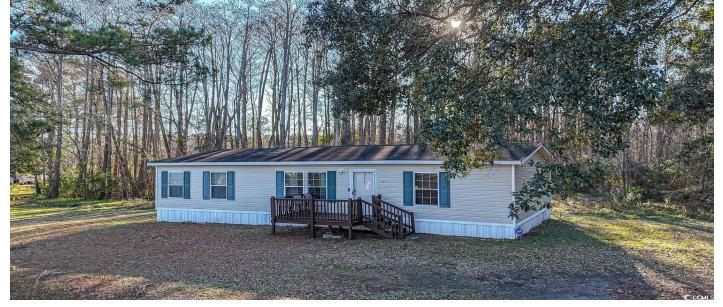

## Price - \$399,000

| Bedrooms | Baths | SqFt | Lot Size | Year Built | DOM      |
|----------|-------|------|----------|------------|----------|
| 3        | 2     | 1400 | 0.7200   | 2010       | 192 Days |

## Description

NO HOA Acreage of .69 acres with a 3BR 2 BA Mobile Home with plenty of closet space has a separate title offered together. This acreage is zoned CFA and currently has public water and sewer connected to the mobile home. This property is located in the heart of Little River, steps away from Sea Coast Medical Center and the North Myrtle Beach High School. The mobile home has new flooring and new HVAC installed 12/24. This is an excellent opportunity for mixed use but can be continued as a residential property.