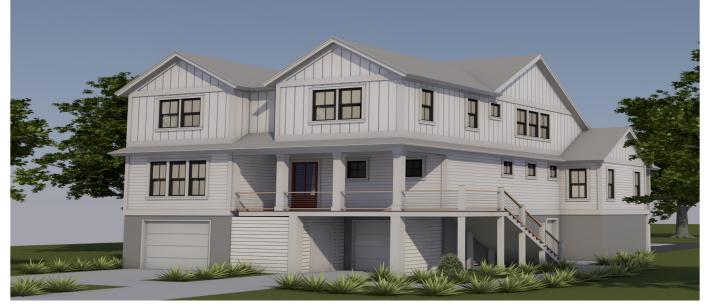

# Description

Custom Lowcountry home with ocean views one block from the beach. Estimated completion Spring 2025. This contemporary coastal design has a large back porch and outdoor fireplace overlooking an in-ground swimming pool. The 5 bedroom design is ideal for personal use or to provide substantial rental income. Luxury finishes include quartz countertops, custom cabinets, professional grade appliances, boutique lighting, 7 inch wide plank hardwood flooring, shiplap accents, and designer tile. The kitchen opens to the great room with views out over the large patio and beyond to the pool. The downstairs master suite features dual vanities, a free standing tub, his and her walk in closet, and oversized shower. Enjoy morning sunrises from your personal balcony off of the master bedroomAnother guest bedroom and full bathroom are located on the first floor. Three additional bedrooms each with en-suite bathrooms are located upstairs. Kids can pile into the bunk room and enjoy the second family room. The in ground pool area has a garage door for easy access to an optional ground level entertaining area. This builder has built over 50 contemporary Lowcountry beach homes for clients in Isle of Palms. Interior finishes and appliances can be completely customized.