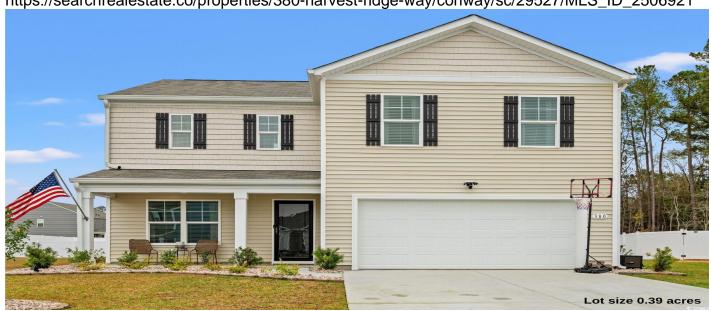

# **Price - \$325,000**

| Bedrooms | Baths | Half Baths | SqFt | Lot Size | Year Built | DOM      |
|----------|-------|------------|------|----------|------------|----------|
| 4        | 2     | 1          | 2340 | 0.3900   | 2024       | 107 Days |

## **Description**

Welcome Home to this beautiful 4 bedroom, 2.5 bath home, built in 2024, offering plenty of space inside and out. Situated on a large 0.39 acre lot, this home has it all. As you step inside, you're greeted with a spacious foyer and flex room with french doors perfect for an office, library, playroom, or more. The open floor plan seamlessly connects the dining and living areas, creating a natural flow perfect for everyday living. The kitchen is equipped with all stainless steel appliances, granite countertops, a large walk in pantry and ample cabinet space. The main living area, bathrooms and laundry room feature durable LVP flooring while all bedrooms are comfortably carpeted. Upstairs you'll find 4 generously sized bedrooms each with ceiling fans and spacious closets. The master bedroom is a true retreat offering plenty of space for a king-sized bed and additional seating or furniture. The master bathroom has a generous layout, that boasts double sinks, a stand up shower, and a linen closet. The secondary bathroom also includes double sinks and a tub shower combo. The half bath is located downstairs which is great for guest. The painted 2 car garage provides ample storage and convenience. Natural light fills every corner of this home, enhancing its warm and inviting atmosphere. Step outside to the massive backyard, offering endless opportunities for outdoor living, gardening and even adding a pool. The perfect space to bring your dreams to life. Located just minutes to the historic downtown Conway, this home provides easy access to the Riverwalk, restaurants, shopping and much more. Plus, it's just a short drive to the beautiful beaches of the Grand Strand. Don't miss out on this incredible home. Schedule your showing today!!