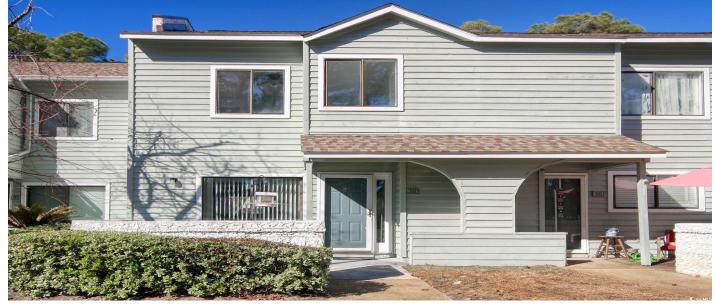

## Description

SELLER MOTIVATED! You just can't beat the location of Shadow Moss! Located just a few minutes and a short golf cart ride to the beach, this community is adjacent to the many stores, shops and restaurants in Coastal North Towne Center, including Publix, TJ Maxx, Dick's, Hobby Lobby, Pet Smart, to name a few. Freshly painted, this 2 BR/2.5 BA townhouse style condo boasts plentiful natural light, spacious living room with cozy fireplace and new ceiling fan, new appliances (except range), new LVT flooring throughout most areas, new toilets, newly painted kitchen and bathroom cabinets, and a Carolina Room. Two patios - one in front and one in back, and an upstairs balcony extend the living space to the outdoors. Lots of potential and ready to make it your own! Just in time for summer! Shadow Moss is a gated, golf cart friendly community located between the Cherry Grove and Ocean Drive sections of North Myrtle Beach. Neighborhood amenities for your enjoyment include a pool, hot tub, clubhouse, pond, and gazebo. Measurements are approximate and not guaranteed. Buyer is responsible for verification.