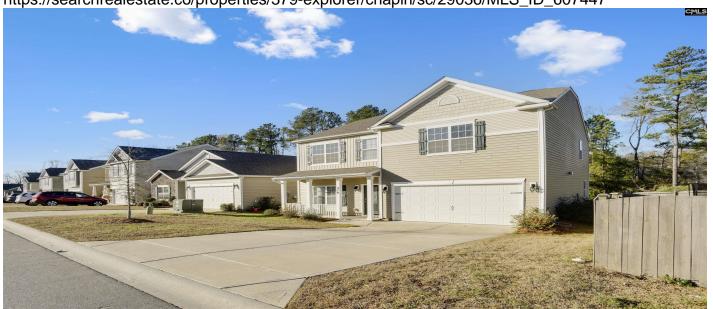

## 379 Explorer, Chapin, 29036, SC

https://searchrealestate.co/properties/379-explorer/chapin/sc/29036/MLS\_ID\_607447

### **Price - \$359,500**

| Bedrooms | Baths | Half Baths | SqFt | Lot Size | Year Built | DOM     |
|----------|-------|------------|------|----------|------------|---------|
| 4        | 2     | 1          | 2852 | 0.1500   | 2018       | 66 Days |

#### **Description**

Step into the perfect blend of modern comfort and Southern charm in this stunning 4-bedroom, 2.5-bathroom home nestled in a recommendable Chapin neighborhood. Designed with modern finishes this spacious residence presents the ideal setup for entertaining, and everyday ease. The open-concept layout welcomes you with a bright and airy living and dining area, seamlessly connected to a chef-inspired kitchen. Unwind in your generous primary suite, complete with a walk-in closet and ensuite bathroom featuring dual vanities and a walk-in shower. Expansive fenced backyard—ideal for pets, play, and outdoor living and an attached two-car garage for storage and convenience. Don't miss your chance to make this move-in-ready gem your forever home. Disclaimer: CMLS has not reviewed and, therefore, does not endorse vendors who may appear in listings.