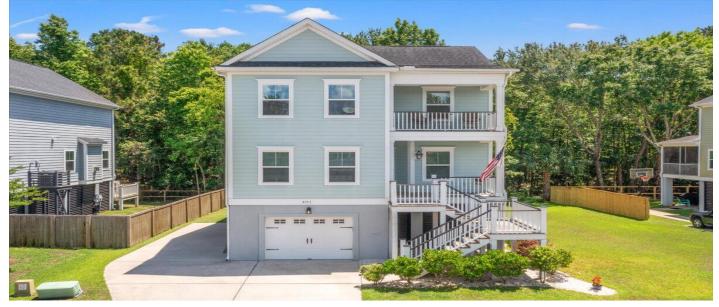

# Description

Gorgeous, 1-owner elevated home built yr. 2018, in Mt. Pleasant. Near Costco and Wando High School. 4BR, 3BA, Flex, Bonus, double front porches, screen porch, sundeck, boat parking, covered back patio, tandem garage w/ample room for much more! Open floor plan with an abundance of natural light throughout! Norwich series kitchen cabinets with quartz tops, GE Advantium series convection double-oven/microwave, gas cooktop and large pantry. Screened porch off the living area w/sundeck and covered patio below. Beautiful hardwood floors. Tile floors in BA. Huge Owner's suite w/private balcony, large ensuite bath w/dual sinks, quartz tops, big walkin shower and his/her closet. HOA green space, gazebo, fire-pit, fishing pond! Bordered by protected wetlands! Option to assume 2.99% mortgage.